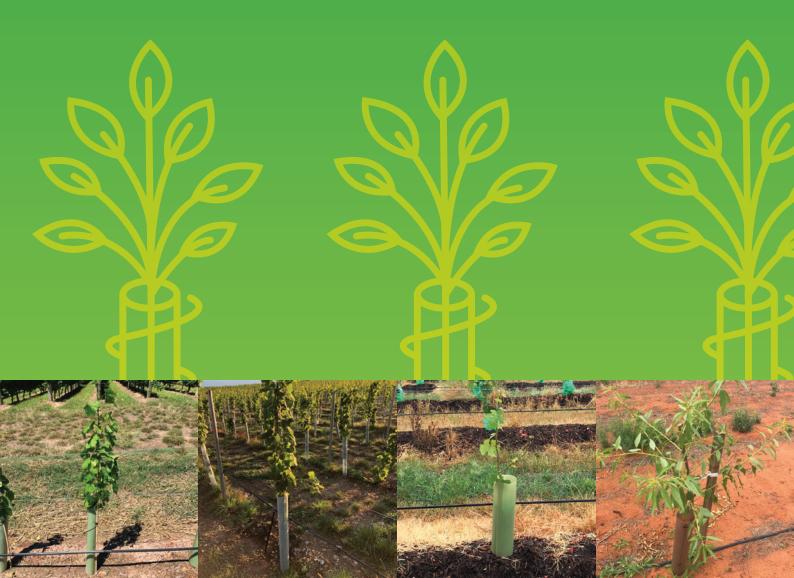

# Tubex Bloc Shoot guards for side shoot suppression.

World renowned tree and vine guard manufacturer Tubex have come up with an adaptation to their highly successful range which reduces maintenance costs during the establishment of many fruit and nut species.

In addition to the existing benefits of Tubex the new range, with added and very specific light inhibitor, suppresses the plants natural tendency to produce side shoots low down on the stem. Instead of the normal 3 – 4 side shoot removal passes on crops such as Almond, by using Tubex Bloc Shoot guards growers have reduced this cost to just a single pass, saving considerable money in the process.

There are two options on Tubex Tubex Bloc Shoot', a solid tube and an openable wrap, depending on customers' requirements.