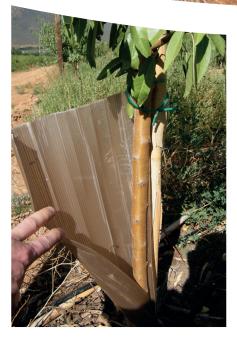

There are two options on Tubex Tubex Bloc Shoot', a solid tube and an openable wrap, depending on customers' requirements.